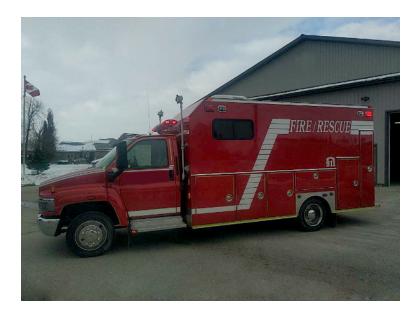

## 2007 Asphodel GMC Rescue

○ 2007 Asphodel GMC Rescue

O Duramax 6.6L 300 HP Diesel Engine

O ECHO 5500 Gas Generator

 Additional equipment not included with purchase unless otherwise listed. Mileage readings may not be real-time and should be confirmed. O C-5500 GMC Chassis

O Allison MD1000P Automatic Transmission

Air Conditioning

O Length: 25' 5"

O Seating for 2; 6 SCBA seats

O Mileage: 19,039

O Height: Truck Height: 11'

○ GVWR: 19,500 ○ Wheelbase: 190"

Brindlee Mountain Fire Apparatus is one of the world's largest used fire truck sales and service companies. Based just outside of Huntsville, Alabama, the company has forty-five full-time personnel occupying over 12,000 square feet. Our mechanics, all of whom are EVT certified, perform pump tests, general repairs, preventative maintenance, and body, collision, and paint work on over 500 used fire trucks every year. Visit us online at www.firetruckmall.com