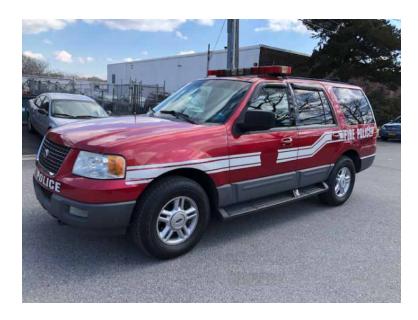

## 2003 Ford Expedition XLT 4x4 Command Vehicle

- 2003 Ford Expedition XLT 4x4 Command Expedition XLT 4x4 Ford Chassis Vehicle
- V-8 Diesel Engine

- Automatic Transmission
- O Mileage: 104,000

 Additional equipment not included with purchase unless otherwise listed. Mileage readings may not be real-time and should be confirmed.

O Running Boards

8 Pass

Dual A/C

**Power Windows** 

Power Locks

Tilt Steering

Cruise Control

Custom Radio Console

Whelen LED Lighting

Whelen LED Traffic Advisor Light Bar

Front & Rear Strobes

**Hubbell 2000 Land Cgarger** 

Keyless Entry

Remote Start

Alloy Wheels

**New Tires** 