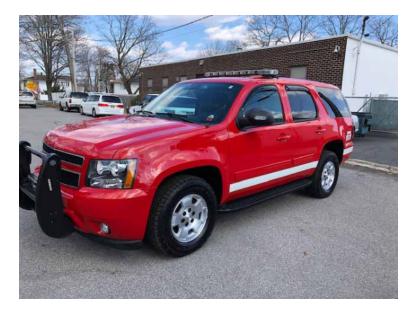

## 2012 Chevrolet Tahoe LT 4x4 Command Vehicle

O 2012 Chevrolet Tahoe LT 4x4 Command O Ta Vehicle

• Tahoe LT 4x4 Chevrolet Chassis

• Automatic Transmission

O Mileage: 91,000

O 5.3L Engine

 Additional equipment not included with purchase unless otherwise listed. Mileage readings may not be real-time and should be confirmed.

Alloy Wheels

 New Tires
 Heavy Duty Tow Package
 Class Three Tow Hitch
 Guard Front Push Bar
 Power Windows
 Power Locks
 Power Steering
 Power Steering
 Power Seats
 Tilt/Cruise
 Dual A/C
 Complete Whelen LED Light Package
 Front & Rear Strobes
 Custom Radio Console
 Rear Command Cabinet