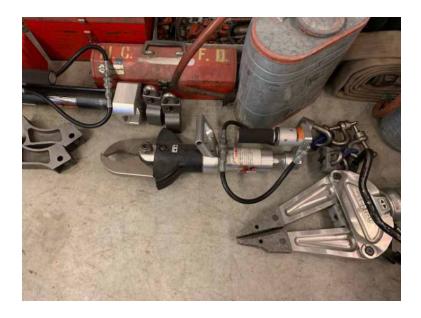

## **Amkus Rescue Tools**

O Amkus Rescue Tools

O etc. Chassis

O Used Amkus Rescue Tools:

AMK-24 Spreader

AMK-21 Cutter

AMK-40R Ram

Portable Pump-GH2S-XL power unit with roll cage and hoses 10,500 psi

Amkus Power Unit Model EF2S-XL 220/230 Volt 3 HP 1PH SIMO 10,500 psi (2) 100' hose reels 10,500 psi working pressure

 Additional equipment not included with purchase unless otherwise listed. Mileage readings may not be real-time and should be confirmed.