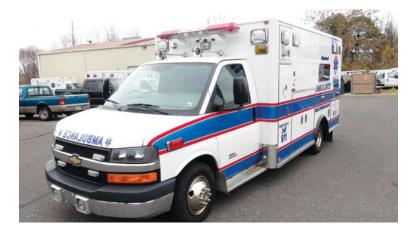

## 2010 Horton Chevy Ambulance

- 2010 Horton Chevy Ambulance
- O C4500 Chevrolet Chassis
- Automatic Transmission
- O Mileage: 99,983

- O Chevrolet 6.6L Diesel Engine
- Additional equipment not included with purchase unless otherwise listed. Mileage readings may not be real-time and should be confirmed.

Super LED Exterior Lighting

**Dual Air Horns** 

**Dual Squad Benches** 

**Dual Rear Horton Intelliplex Control Panels** 

Air bags

Power locks

Anti-lock brakes

Cruise control