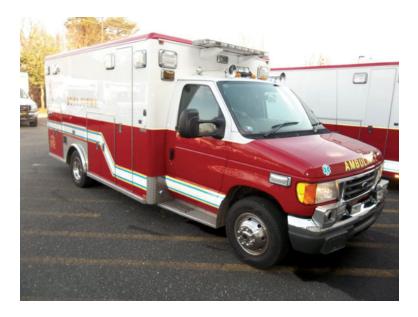

## 2007 Horton Ford E-450 Ambulance

- O 2007 Horton Ford E-450 Ambulance
- Additional equipment not included with purchase unless otherwise listed.
- O E-450 Ford Chassis
- O Super LED lighting Whelen LED lightbar **Dual Sirens** Child safety seat Full DOH compliant Glove box storage about squad bench Air bags Power locks Anti-lock brakes Cruise control Power mirrors A/C Power steering Extra cabin recline space Voyager back up camera Wheel inserts Running boards Stainless steel fenders Stainless steel rub rails Diamond plate corner guards Rear bumper w/flip-up center section