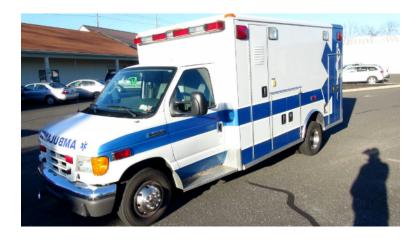

## 2006 Wheeled Coach Ford E-450 Ambulance

- O 2006 Wheeled Coach Ford E-450 Ambulance
- O Mileage: 71,152

- O E-450 Ford Chassis
- Additional equipment not included with purchase unless otherwise listed.

○ Ford 6.0L Diesel Engine

O Front LED Edge Bar LED Emergency Lighting! **On Spot Chains** Whelen 295 Siren Child Safety Seat Vanner Inverter Lonplate II Premium Flooring 3 Oxygen Ports Dual air bags front & sides Power locks Anti-lock brakes Cruise control Power windows A/C Power steering Active belts