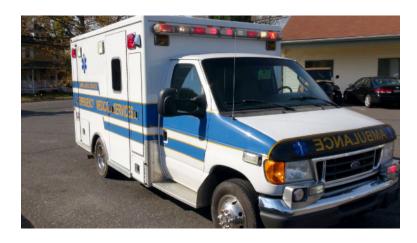

## 2006 Lifeline Ford F-350 Ambulance

- 2006 Lifeline Ford F-350 Ambulance
- O F-350 Ford Chassis
- Automatic Transmission
- O Mileage: 110,155

- Ford 6.0L Diesel Engine
- Additional equipment not included with purchase unless otherwise listed. Mileage readings may not be real-time and should be confirmed.