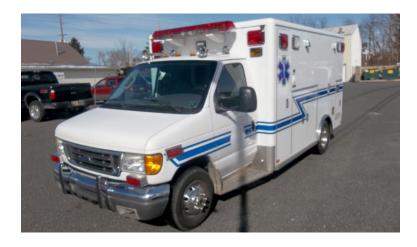

## 2005 Horton Ford E-450 Ambulance

○ 2005 Horton Ford E-450 Ambulance

O E-450 Ford Chassis

Automatic Transmission

O Mileage: 110,702

○ Ford 6.0L Diesel Engine

 Additional equipment not included with purchase unless otherwise listed. Mileage readings may not be real-time and should be confirmed.

○ LED Lighting

Code 3 lightbar

On Spot chains

Strobe 700 series intersection lighting

(2) Sirens

Child restraint seat

CPR side seat

Air bags

A/C

Air horns

Air Ride Suspension

Anti-lock brakes

Battery charger

Cruise control

Inverter

Power brakes

Power load manager

Power locks

Power Steering

Power windows

Brindlee Mountain Fire Apparatus is one of the world's largest used fire truck sales and service companies. Based just outside of Huntsville, Alabama, the company has forty-five full-time personnel occupying over 12,000 square feet. Our mechanics, all of whom are EVT certified, perform pump tests, general repairs, preventative maintenance, and body, collision, and paint work on over 500 used fire trucks every year. Visit us online at www.firetruckmall.com