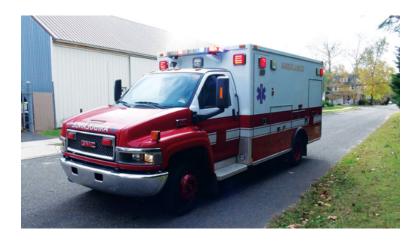

## Contact Us

Office: 256.776.7786

Email: sales@firetruckmall.com Website: www.firetruckmall.com

15410 US Highway 231, Union Grove, AL 35175

Stock #: 13281

O 4500 Chevrolet Chassis

O Mileage: 119,634

Price: Sold and Delivered

## 2005 Medtec Chevy 4500 Ambulance

- 2005 Medtec Chevy 4500 Ambulance
- O Automatic Transmission
- O Whelen blue/red super led Freedom lightbar
  - (8) Whelen super led 900 series lights
  - (4) Whelen 700 series led intersection lights

Zico automatic oxygen lift

Child safety seat

Lonplate II gunmetal gray flooring

Ferno cot mount system

- (7) Interior halogen dome lights
- (3) Oxygen ports
- (2) Rubber recessed IV hooks

Whelen 295 siren

Whelen traffic adviser

Voltage meter

Computer tough book mount

Extended console

- Chevrolet 6.6L Diesel Engine
- Additional equipment not included with purchase unless otherwise listed.

Brindlee Mountain Fire Apparatus is one of the world's largest used fire truck sales and service companies. Based just outside of Huntsville, Alabama, the company has forty-five full-time personnel occupying over 12,000 square feet. Our mechanics, all of whom are EVT certified, perform pump tests, general repairs, preventative maintenance, and body, collision, and paint work on over 500 used fire trucks every year. Visit us online at www.firetruckmall.com