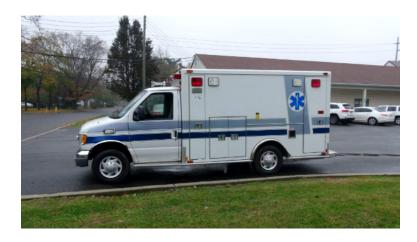

## 1999 Medtec Ford E-350 Ambulance

- 1999 Medtec Ford E-350 Ambulance
- E-350 Ford Chassis
- O Automatic Transmission
- O Mileage: 75,348

- Ford Diesel Engine
- Additional equipment not included with purchase unless otherwise listed.