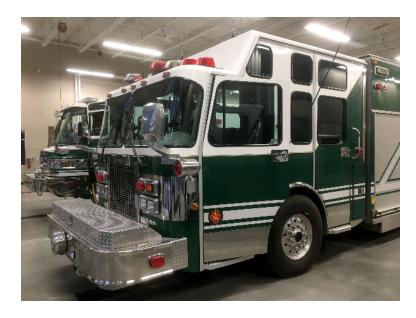

## 2000 Spartan Gladiator Cab ONLY

- O 2000 Spartan Gladiator Cab ONLY
- 2 2000 opartain oladiator oub ortz

0

O GVWR: 52.500

- Gladiator Spartan Chassis
- Air Conditioning
- Tires: Excellent Condition

Chassis Height: 10'
Chassis Width: 8' 2"
Chassis Length: 12'
Monitor and Axle removed

- O Seating for 6; 5 SCBA seats
- Additional equipment not included with purchase unless otherwise listed. Mileage readings may not be real-time and should be confirmed.

Brindlee Mountain Fire Apparatus is one of the world's largest used fire truck sales and service companies. Based just outside of Huntsville, Alabama, the company has forty-five full-time personnel occupying over 12,000 square feet. Our mechanics, all of whom are EVT certified, perform pump tests, general repairs, preventative maintenance, and body, collision, and paint work on over 500 used fire trucks every year. Visit us online at www.firetruckmall.com