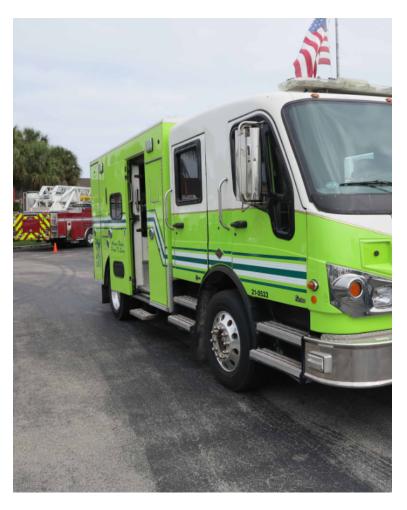

## 2009 Braun Spartan Furion Super Chief Ambulance

- O 2009 Braun Spartan Furion Super Chief Ambulance
- O Braun Super Chief Ambulance
- О

- O Furion Spartan Chassis
- O Cummins ISC 400 HP Diesel Engine
  O Mileage: 139,000
- O Seating for 4; 3 SCBA seats
- O Allison Automatic Transmission
- Additional equipment not included with purchase unless otherwise listed. Mileage readings may not be real-time and should be confirmed.