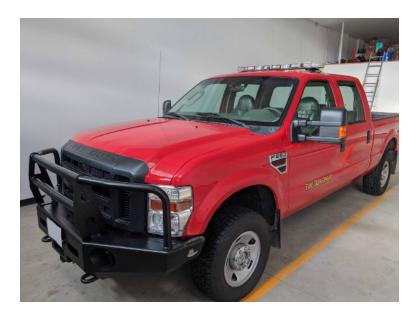

## 2009 Ford F-250 4x4 Command Unit

- 2009 Ford F-250 4x4 Command Unit
- F-250 4x4 Ford Chassis
- Automatic Transmission
- O Mileage: 65,000

- Ford 6.4L Diesel Engine
- Additional equipment not included with purchase unless otherwise listed. Mileage readings may not be real-time and should be confirmed.

Weatherguard toolbox

Brindlee Mountain Fire Apparatus is one of the world's largest used fire truck sales and service companies. Based just outside of Huntsville, Alabama, the company has forty-five full-time personnel occupying over 12,000 square feet. Our mechanics, all of whom are EVT certified, perform pump tests, general repairs, preventative maintenance, and body, collision, and paint work on over 500 used fire trucks every year. Visit us online at www.firetruckmall.com