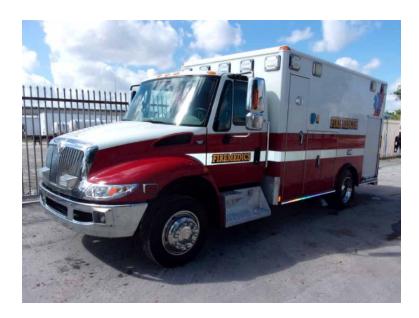

## 2010 Wheeled Coach International Ambulance

- 2010 Wheeled Coach International Ambulance
- O Automatic Transmission
- Additional equipment not included with purchase unless otherwise listed. Mileage readings may not be real-time and should be confirmed.
- → 4300 International Chassis
- O Engine Hours: 12,297
- O Lifestar Power Inverter

- Maxxforce 7.6L Diesel Engine
- O Mileage: 210,335

Brindlee Mountain Fire Apparatus is one of the world's largest used fire truck sales and service companies. Based just outside of Huntsville, Alabama, the company has forty-five full-time personnel occupying over 12,000 square feet. Our mechanics, all of whom are EVT certified, perform pump tests, general repairs, preventative maintenance, and body, collision, and paint work on over 500 used fire trucks every year. Visit us online at www.firetruckmall.com