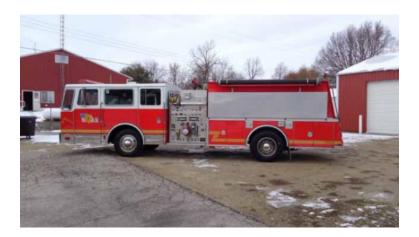

## 1993 KME Pumper Tanker

- O 1993 KME Pumper Tanker
- O Navistar DT466 250 HP Diesel Engine
- O 1250 Gallon Polypropylene Tank
- O Mileage: 31,268

- O KME Chassis
- O Allison MT643 Automatic Transmission
- 0
- Additional equipment not included with purchase unless otherwise listed.

## Contact Us

Office : 256.776.7786 Email : sales@firetruckmall.com Website: www.firetruckmall.com

15410 US Highway 231, Union Grove, AL 35175 Stock #: 13246 Price: Sold and Delivered

- O Seating for 8;
- O Hale 1250 GPM Side-Mount Pump
- O Engine Hours: 1,881