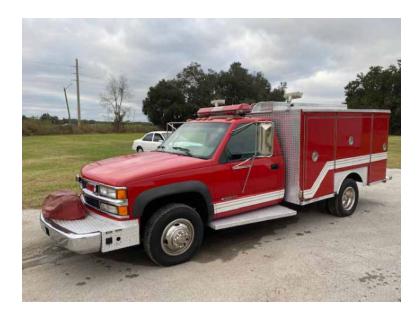

## 1995 Chevy 3500 4x4 Mini Pumper

- O 1995 Chevy 3500 4x4 Mini Pumper
- 3500 4x4 Chevrolet Chassis
- O Chevrolet 6.5L Engine

○ 350 Gallon Tank

- O Generac NP30G Generator
- O Mileage: 24,150

 Additional equipment not included with purchase unless otherwise listed. Mileage readings may not be real-time and should be confirmed.