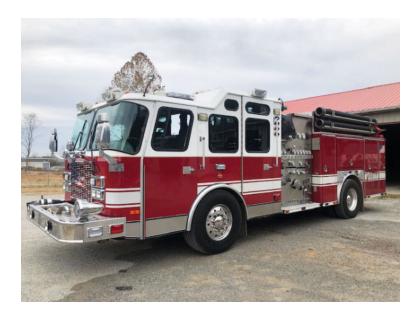

## 2000 E-One Cyclone Rescue Pumper

- 2000 E-One Cyclone Rescue Pumper
- O Allison Automatic Transmission
- Akron Foam System
- O Mileage: 150,000

- O Cyclone E-One Chassis
- O Hale 1500 GPM Side-Mount Pump
- 50 Gallon Foam Cell
- Additional equipment not included with purchase unless otherwise listed. Mileage readings may not be real-time and should be confirmed.
- O GVWR: 46,950

- O Cummins ISM 450 HP Diesel Engine
- O 750 Gallon Tank
- 8 KW Generator
- O Length: 32'

O Height: Truck Height: 9' 11"

Brindlee Mountain Fire Apparatus is one of the world's largest used fire truck sales and service companies. Based just outside of Huntsville, Alabama, the company has forty-five full-time personnel occupying over 12,000 square feet. Our mechanics, all of whom are EVT certified, perform pump tests, general repairs, preventative maintenance, and body, collision, and paint work on over 500 used fire trucks every year. Visit us online at www.firetruckmall.com