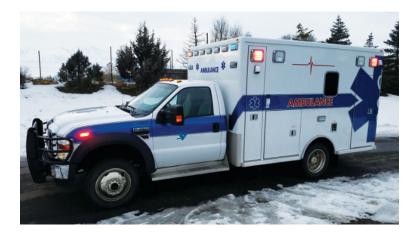

## 2008 Lifeline Ford F-450 4x4 Ambulance

- O 2008 Lifeline Ford F-450 4x4 Ambulance
- $\ensuremath{\mathbf{O}}$  Automatic Transmission
- Additional equipment not included with purchase unless otherwise listed. Mileage readings may not be real-time and should be confirmed.
- O Excellent Condition

- O Air Conditioning
- O GVWR: 16,000

Contact Us

Office : 256.776.7786 Email : sales@firetruckmall.com Website: www.firetruckmall.com

15410 US Highway 231, Union Grove, AL 35175 Stock #: 13219 Price: Sold and Delivered

O Ford 6.4L Diesel Engine
O Mileage: 115,200
O Wheelbase: 165"

Brindlee Mountain Fire Apparatus is one of the world's largest used fire truck sales and service companies. Based just outside of Huntsville, Alabama, the company has forty-five full-time personnel occupying over 12,000 square feet. Our mechanics, all of whom are EVT certified, perform pump tests, general repairs, preventative maintenance, and body, collision, and paint work on over 500 used fire trucks every year. Visit us online at www.firetruckmall.com