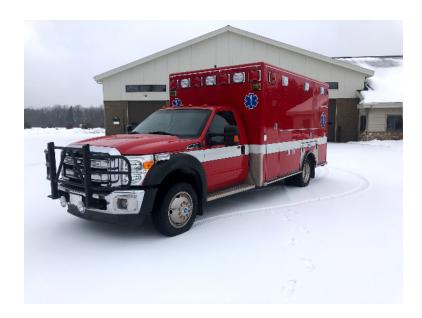

## 2012 Road Rescue Ford 4x4 Ambulance

- 2012 Road Rescue Ford 4x4 Ambulance
- Ford 6.7L 475 HP Diesel Engine
- Air Conditioning
- Additional equipment not included with purchase unless otherwise listed. Mileage readings may not be real-time and should be confirmed.
- Ford Chassis
- O Ford Automatic Transmission
- Backup Camera
- O GVWR: 16,500

- O Seating for 2;
- 0
- O Mileage: 48,159
- O Wheelbase: 189"

Brindlee Mountain Fire Apparatus is one of the world's largest used fire truck sales and service companies. Based just outside of Huntsville, Alabama, the company has forty-five full-time personnel occupying over 12,000 square feet. Our mechanics, all of whom are EVT certified, perform pump tests, general repairs, preventative maintenance, and body, collision, and paint work on over 500 used fire trucks every year. Visit us online at www.firetruckmall.com