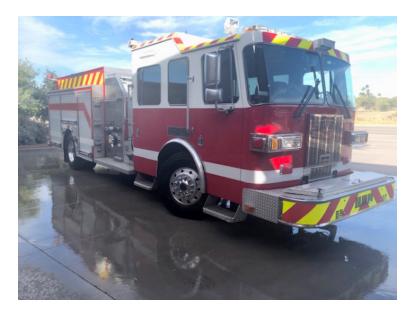

## 2009 Sutphen Pumper

- O 2009 Sutphen Pumper
- O Cummins ISL 425 HP Diesel Engine
- O 750 Gallon Polypropylene Tank
- Driver's Side Suction: (1) 6", (1) 2 1/2"
- Front Discharges: (1) 1 1/2"
- O Air Conditioning
- O Mileage: 109,258
- O Height: Truck Height: 9' 10"

- O Sutphen Chassis
  O Allison EVS3000 Automatic Transmission
  O 20 Gallon Foam Cell
- O Officer's Side Discharge: (1) 4"
- Rear Discharges: (1) 2 1/2"
- O Ground Ladders: 10, 14', 24'
- Additional equipment not included with purchase unless otherwise listed.
- O GVWR: 42,000

Seating for 6; 5 SCBA seats
Hale 1500 GPM Top-Mount Pump
Driver's Side Discharges: (2) 2 1/2"
Officer's Side Suction: (1) 6"
Crosslays/Speedlays: Crosslays: (2) 1 1/2"
Engine Hours: 9,753
Length: 34' 5"