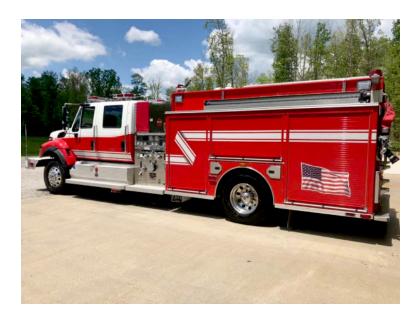

## 2018 Sutphen International Commercial Pumper

- 2018 Sutphen International Commercial Pumper
- O Navistar 370 HP Diesel Engine

0

- Automatic Tire Chains
- O Air Primer

3 Stage Jack Brake

- O International Chassis
- O Hale 1250 GPM Side-Mount Pump
- Crosslays/Speedlays: Crosslays: (2)
- O Mileage: 3,173

- O 4 SCBA seats
- O 1000 Gallon Tank
- O Aluminum Hose Bed Cover
- Additional equipment not included with purchase unless otherwise listed. Mileage readings may not be real-time and should be confirmed.