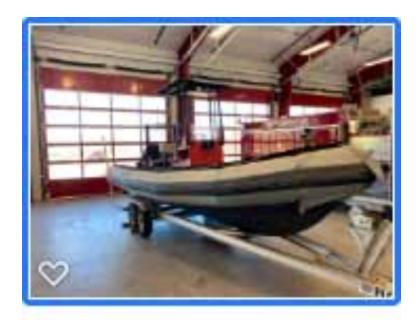

## 1990 Zodiac Hurricane Rescue Boat

- 1990 Zodiac Hurricane Rescue Boat
- O etc. Chassis

O Mercury Fresh/Salt 150HP Gas Motor

O Engine Hours: 712

- Additional equipment not included with purchase unless otherwise listed.
- O Length: 21'