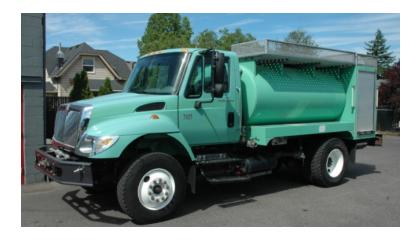

## 2003 Pierce International Wildland Tanker

- O 2003 Pierce International Wildland Tank
- O Allison 3060P Automatic Transmission
- Pump and Roll
  Front and Rear Sprays
- Additional equipment not included with purchase unless otherwise listed.
- O 2003 Pierce International Wildland Tanker O 7400 International Chassis
  - O Darley 300 GPM Pump
  - Air Conditioning
  - O Wheelbase: 165"

## Contact Us

Office : 256.776.7786 Email : sales@firetruckmall.com Website: www.firetruckmall.com

15410 US Highway 231, Union Grove, AL 35175 Stock #: 13051 Price: Sold and Delivered

- O International DT530 300 HP Diesel Engine
- O 1500 Gallon Stainless Steel Tank
- O Engine Hours: 2,899
- O Locking rear end, 4.89 Ratio