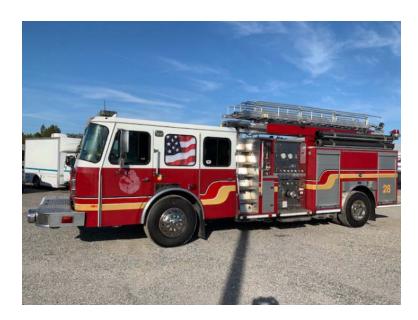

## 2005 E-One Typhoon Pumper w/ 50' Boom

- 2005 E-One Typhoon Pumper w/ 50' Boom Typhoon E-One Chassis
- 50' Mid-Mount Boom
- Current Pump Certification 0
- Additional equipment not included with purchase unless otherwise listed.
- O Hale 1250 GPM Side-Mount Pump
- O New Tires