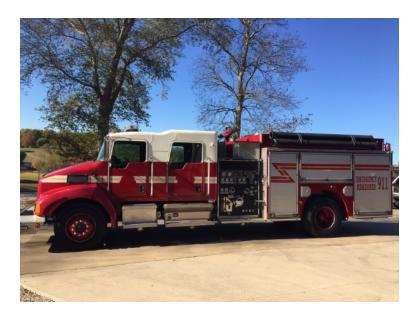

## 2007 Pierce Kenworth Pumper

- 2007 Pierce Kenworth Pumper
- O Allison Automatic Transmission
- O Engine Hours: 6,512

- Kenworth Chassis
- O Waterous 1250 GPM Side-Mount Pump
- O Mileage: 115,900

- O Cummins Diesel Engine
- 1000 Gallon Polypropylene Tank
- Additional equipment not included with purchase unless otherwise listed. Mileage readings may not be real-time and should be confirmed.

O Length: 31' 6" O Height: Truck Height: 9'

Brindlee Mountain Fire Apparatus is one of the world's largest used fire truck sales and service companies. Based just outside of Huntsville, Alabama, the company has forty-five full-time personnel occupying over 12,000 square feet. Our mechanics, all of whom are EVT certified, perform pump tests, general repairs, preventative maintenance, and body, collision, and paint work on over 500 used fire trucks every year. Visit us online at www.firetruckmall.com