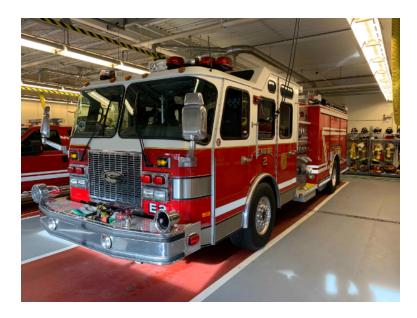

## 2002 E-One Cyclone II Rescue Pumper

- O 2002 E-One Cyclone II Rescue Pumper
- O Detroit Series 60 430 HP Diesel Engine
- → 750 Gallon Polypropylene Tank
- O AMPS 10KW Hydraulic Generator
- O Mileage: 26,000

- O Cyclone II E-One Chassis
- Allison HD4060PR Automatic
  Transmission
- 0
- O Ground Ladders: 14' & 24'
- Additional equipment not included with purchase unless otherwise listed.
- O Seating for 6;
- O Hale QMAX 2000 GPM Side-Mount Pump
- Crosslays/Speedlays: Crosslays: (2)
- O Engine Hours: 2,700
- O All Maintenance Records Available