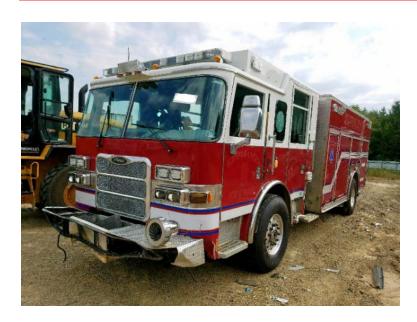

## 2011 Pierce Arrow XT Rescue Pumper

- 2011 Pierce Arrow XT Rescue Pumper
- O Arrow XT Pierce Chassis
- SALVAGED TITLE Repairs Needed

- O Detroit Series 60 470 HP Diesel Engine
- O Allison EVS4000 Automatic Transmission
- O Waterous 1250 GPM Pump

O 1000 Gallon Tank

- O Harrison 10KW Generator
- O Mileage: 100,721

Brindlee Mountain Fire Apparatus is one of the world's largest used fire truck sales and service companies. Based just outside of Huntsville, Alabama, the company has forty-five full-time personnel occupying over 12,000 square feet. Our mechanics, all of whom are EVT certified, perform pump tests, general repairs, preventative maintenance, and body, collision, and paint work on over 500 used fire trucks every year. Visit us online at www.firetruckmall.com