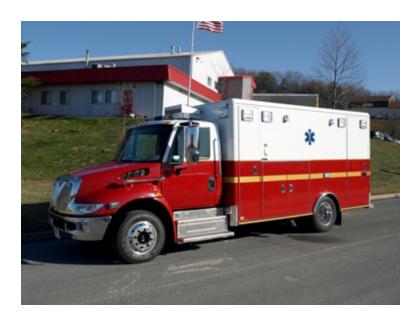

## 2010 International Horton Rescue

- 2010 International Horton Rescue
- O International Chassis

O Engine Hours: 9,741

O Mileage: 110,463

- International Engine
- Additional equipment not included with purchase unless otherwise listed.