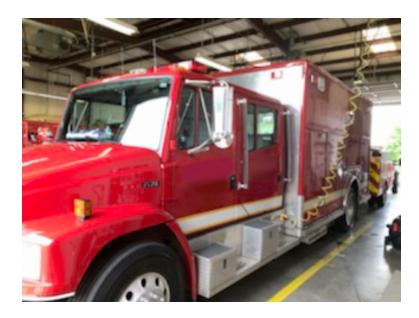

## 2000 American LaFrance Freightliner Heavy Rescue

- 2000 American LaFrance Freightliner Heavy Rescue
- O .
- O Engine Hours: 962

- O American LaFrance Chassis
- PTO Generator
- O Mileage: 10,462

- O Seating for 5;
- Cascade System
- Additional equipment not included with purchase unless otherwise listed. Mileage readings may not be real-time and should be confirmed.