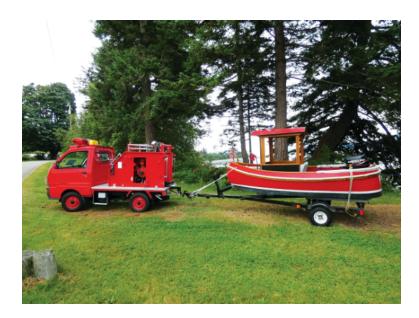

## 1996 Mitsubishi 4x4 Mini Pumper with Boat

- O 1996 Mitsubishi 4x4 Mini Pumper with Boat O Other Chassis
- 50 HP Gas Engine
- Additional equipment not included with purchase unless otherwise listed.
- O Shibaura Mobile Pump
- O Length: 10' 4"

- Mitsubishi Minicab
  Fire Boat & Trailer INCLUDED
- O Mileage: 2,500
- O Height: Truck Height: 6'

Brindlee Mountain Fire Apparatus is one of the world's largest used fire truck sales and service companies. Based just outside of Huntsville, Alabama, the company has forty-five full-time personnel occupying over 12,000 square feet. Our mechanics, all of whom are EVT certified, perform pump tests, general repairs, preventative maintenance, and body, collision, and paint work on over 500 used fire trucks every year. Visit us online at www.firetruckmall.com