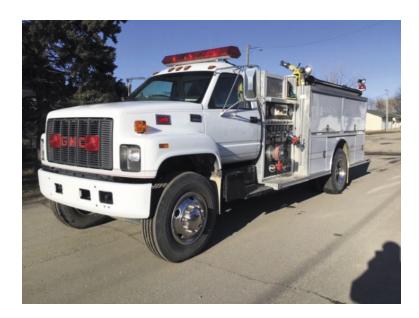

## 1997 Central States GMC Commercial Pumper

- 1997 Central States GMC Commercial Pumper
- O GMC 366 Gas Engine
- → 1000 Gallon Polypropylene Tank
- O Driver's Side Discharges: (2) 2 1/2"
- Officer's Side Suction: (1) 6"
- Air Conditioning

- O C-8500 GMC Chassis
- Automatic Transmission
- O Foam Pro Foam System
- O Driver's Side Suction: (1) 6", (1) 2 1/2"
- 0
- O Mileage: 12,640

- O Seating for 3;
- O Darley 1000 GPM Side-Mount Pump
- → 15 Gallon Foam Cell
- Officer's Side Discharge: (2) 2 1/2"
- O Crosslays/Speedlays: Crosslays: (2) 1 3/4"
- Additional equipment not included with purchase unless otherwise listed.

O Length: 28'

Brindlee Mountain Fire Apparatus is one of the world's largest used fire truck sales and service companies. Based just outside of Huntsville, Alabama, the company has forty-five full-time personnel occupying over 12,000 square feet. Our mechanics, all of whom are EVT certified, perform pump tests, general repairs, preventative maintenance, and body, collision, and paint work on over 500 used fire trucks every year. Visit us online at www.firetruckmall.com