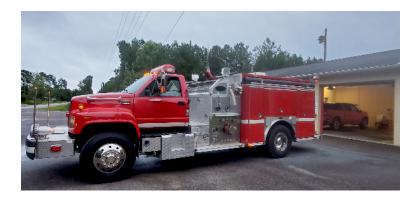

## 1999 E-One GMC Commercial Pumper

- 1999 E-One GMC Commercial Pumper
- O Caterpillar 3126 Diesel Engine
- O 1000 Gallon Tank
- O Mileage: 19,220

- O GMC Chassis
- O Allison Automatic Transmission
- Foam System
- Additional equipment not included with purchase unless otherwise listed.
- O Seating for 2;
- O Hale 1250 GPM Top-Mount Pump
- 0
- O GVWR: 35,000