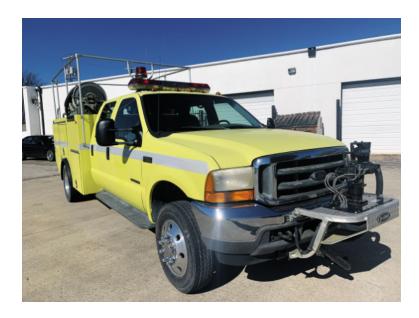

## 2001 Ford F-550 Brush Truck

- 2001 Ford F-550 Brush Truck
- Ford 325 HP Diesel Engine
- 300 Gallon Tank
- O Mileage: 219,535

- F-550 Ford Chassis
- O Ford Automatic Transmission
- Pump and Roll
- Additional equipment not included with purchase unless otherwise listed. Mileage readings may not be real-time and should be confirmed.
- O Seating for 4;
- O Waterous 250 GPM Pump
- 0