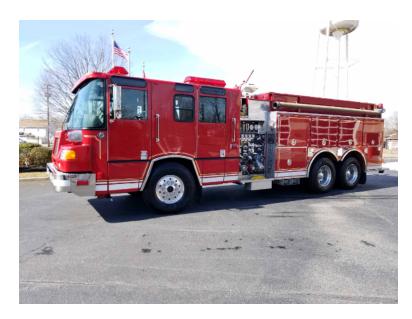

## 1997 Pierce Quantum Pumper Tanker

## Contact Us

Office : 256.776.7786 Email : sales@firetruckmall.com Website: www.firetruckmall.com

15410 US Highway 231, Union Grove, AL 35175 Stock #: 14559 Price: Sold and Delivered

O 1997 Pierce Quantum Pumper Tanker O Quantum Pierce Chassis O Seating for 8; 5 SCBA seats O Detroit Series 60 Diesel Engine O Allison 3000 HD-4060PR Automatic O Waterous CMU 2000 GPM Side-Mount Transmission Pump O 2000 Gallon Steel Tank O Date of Last Pump Certification: 10/2020 Ο O Crosslays/Speedlays: Crosslays: (2) 1 3/4" O Genetac 750 Diesel Generator O Engine Hours: 2,223 O Length: 34' O Mileage: 25,221 • Additional equipment not included with purchase unless otherwise listed. Mileage readings may not be real-time and should be confirmed. O Height: Truck Height: 9' 6" O GVWR: 64,700