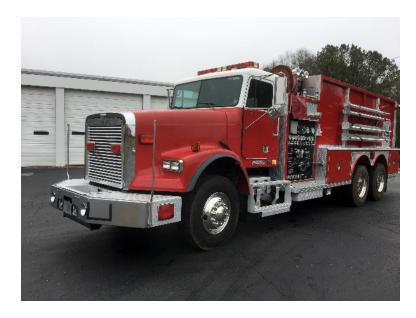

## 1994 Freightliner Commercial Pumper Tanker

- 1994 Freightliner Commercial Pumper Tanker
- O Hale 1250 GPM Side-Mount Pump
- O Rear Discharges: (1) Dump
- Additional equipment not included with purchase unless otherwise listed. Mileage readings may not be real-time and should be confirmed.
- O Freightliner Chassis
- 3000 Gallon Polypropylene Tank
- O Rear Suction: (2)
- Very Good Tires

- O Detroit Series 60 Diesel Engine
- Current Pump Certification
- O Mileage: 27,875

Brindlee Mountain Fire Apparatus is one of the world's largest used fire truck sales and service companies. Based just outside of Huntsville, Alabama, the company has forty-five full-time personnel occupying over 12,000 square feet. Our mechanics, all of whom are EVT certified, perform pump tests, general repairs, preventative maintenance, and body, collision, and paint work on over 500 used fire trucks every year. Visit us online at www.firetruckmall.com