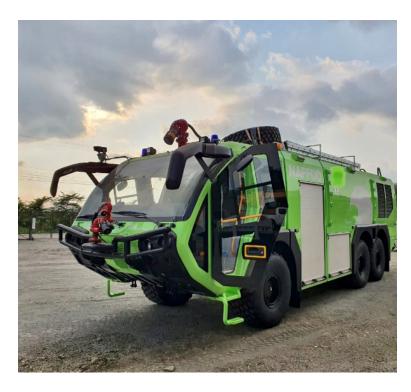

## 2019 NAFFCO Falcon 6 6x6 ARFF

- O 2019 NAFFCO Falcon 6 6x6 ARFF
- O Mercedes-Benz Engine
- O 3302 Gallon Tank
- Additional equipment not included with purchase unless otherwise listed. Mileage readings may not be real-time and should be confirmed.
- O Falcon 6 T36 6x6 NAFFCO Chassis
- O Allison 4800 Automatic Transmission
- Automatic Around-The-Pump Foam System
- O DEMO UNIT
- O Darley ZSP 3000 3000 GPM Pump
- → 396 Gallon (Class B) Foam Cell