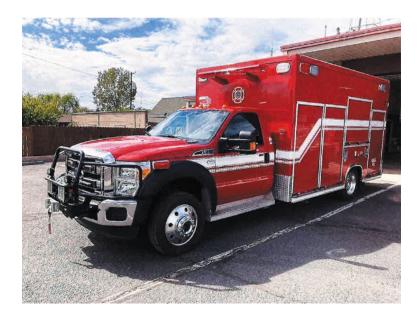

## 2011 Taylor Made Ford 4x4 Rescue Ambulance

- 2011 Taylor Made Ford 4x4 Rescue Ambulance
- 6.7L Diesel Engine
- Electric Reel
- Additional equipment not included with purchase unless otherwise listed. Mileage readings may not be real-time and should be confirmed.
- F-550 4x4 Ford Chassis
- O Hydraulic Reel

Pullout trays

0

- Electric Siren System
  Warn Winch
  ROM Rollup doors with LED lighting strips
  Opticom Infrared System
- Seating for 6;
- 7KW Generator
- O Mileage: 7,060

Brindlee Mountain Fire Apparatus is one of the world's largest used fire truck sales and service companies. Based just outside of Huntsville, Alabama, the company has forty-five full-time personnel occupying over 12,000 square feet. Our mechanics, all of whom are EVT certified, perform pump tests, general repairs, preventative maintenance, and body, collision, and paint work on over 500 used fire trucks every year. Visit us online at www.firetruckmall.com