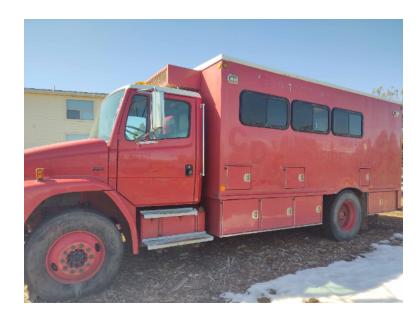

## 2003 Freightliner Crew Carrier

O 2003 Freightliner Crew Carrier

Freightliner Chassis

O Seating for 2 (Front) and 16 (Back);

O Mercedes-Benz OM 906 LA Diesel Engine O Automatic Transmission

0

O Mileage: 236,301

• Additional equipment not included with purchase unless otherwise listed. Mileage readings may not be real-time and should be confirmed.

O Length: 30'

O Height: Truck Height: 8'

O Wheelbase: 12'

Brindlee Mountain Fire Apparatus is one of the world's largest used fire truck sales and service companies. Based just outside of Huntsville, Alabama, the company has forty-five full-time personnel occupying over 12,000 square feet. Our mechanics, all of whom are EVT certified, perform pump tests, general repairs, preventative maintenance, and body, collision, and paint work on over 500 used fire trucks every year. Visit us online at www.firetruckmall.com