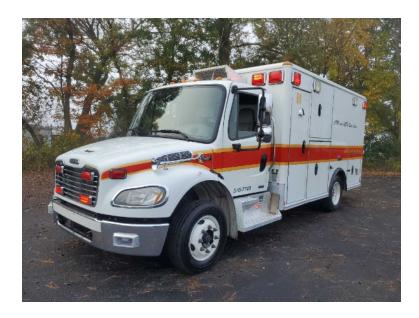

## 2010 Wheeled Coach Freightliner Ambulance

- 2010 Wheeled Coach Freightliner Ambulance
- Freightliner Chassis

O Cummins 6.7L Gas Engine

- Automatic Transmission
- O Mileage: 130,094

• Additional equipment not included with purchase unless otherwise listed.