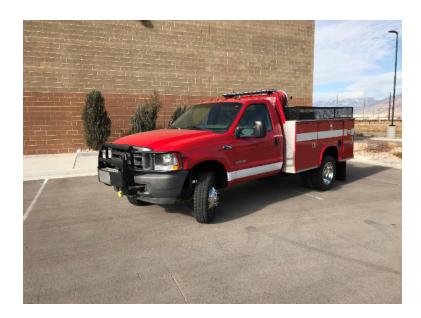

## 2003 Ford F-550 4x4 Quick Attack

- 2003 Ford F-550 4x4 Quick Attack
- O Diesel Engine
- O 12 Gallon Foam Cell
- O Booster Reel (1) 100' x 1"
- Additional equipment not included with purchase unless otherwise listed.

- F-550 4x4 Ford Chassis
- 300 Gallon Polypropylene Tank
- 20hp Kohler CET Fire Pump
  - 2 1/2" Discharge
  - 2 1/2" Draft/Hydrant Fill Connection
- Air Conditioning
- Heavy Duty Front Brush Guard with Front Discharge and Hose Lay Tray LED 360 Emergency Lighting

Siren

Reflective Striping

O Seating for 3;

Scotty Foam System

0

O Mileage: 89,900

Brindlee Mountain Fire Apparatus is one of the world's largest used fire truck sales and service companies. Based just outside of Huntsville, Alabama, the company has forty-five full-time personnel occupying over 12,000 square feet. Our mechanics, all of whom are EVT certified, perform pump tests, general repairs, preventative maintenance, and body, collision, and paint work on over 500 used fire trucks every year. Visit us online at www.firetruckmall.com