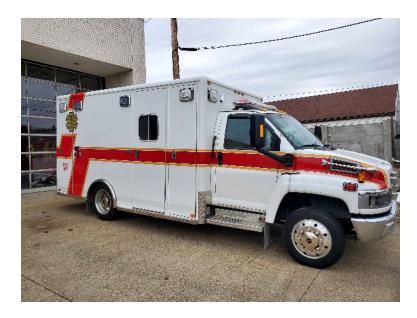

## 2008 Horton Chevy 4500 Ambulance

- 2008 Horton Chevy 4500 Ambulance
- O Allison Automatic Transmission
- O Mileage: 70,000

- → 4500 Chevrolet Chassis
- Air Conditioning
- Additional equipment not included with purchase unless otherwise listed. Mileage readings may not be real-time and should be confirmed.
- O Duramax 300 HP Diesel Engine
- Automatic Tire Chains