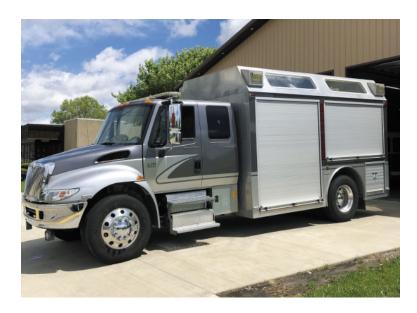

## 2006 West Mark International Walk-In Rescue

- 2006 West Mark International Walk-In Rescue

West Mark Fire Body

- O Navistar DT466 Diesel Engine O A
- Allison Automatic Transmission

O 4300 International Chassis

O Air ride suspension Auto rear dump Auto rear step 110-120V inverter

O Mileage: 28,033

• Additional equipment not included with purchase unless otherwise listed.

Brindlee Mountain Fire Apparatus is one of the world's largest used fire truck sales and service companies. Based just outside of Huntsville, Alabama, the company has forty-five full-time personnel occupying over 12,000 square feet. Our mechanics, all of whom are EVT certified, perform pump tests, general repairs, preventative maintenance, and body, collision, and paint work on over 500 used fire trucks every year. Visit us online at www.firetruckmall.com