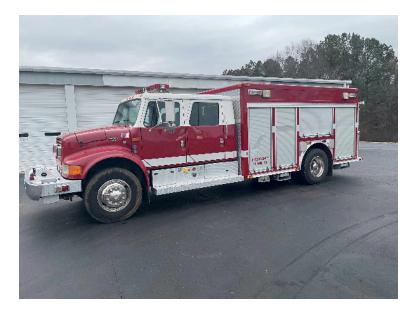

## 1997 E-One International Commercial Wet Rescue

- O 1997 E-One International Commercial Wet O International Chassis Rescue
- O Hale 250 GPM Pump
- O Holmatrol Electric Hydraulic Pump
- Additional equipment not included with purchase unless otherwise listed. Mileage readings may not be real-time and should be confirmed.
- О
- O Engine Hours: 4,226
- O Winch on front bumper

- O Seating for 5; 4 SCBA seats
- O Hydraulic Generator
- O Mileage: 57,761

Brindlee Mountain Fire Apparatus is one of the world's largest used fire truck sales and service companies. Based just outside of Huntsville, Alabama, the company has forty-five full-time personnel occupying over 12,000 square feet. Our mechanics, all of whom are EVT certified, perform pump tests, general repairs, preventative maintenance, and body, collision, and paint work on over 500 used fire trucks every year. Visit us online at www.firetruckmall.com