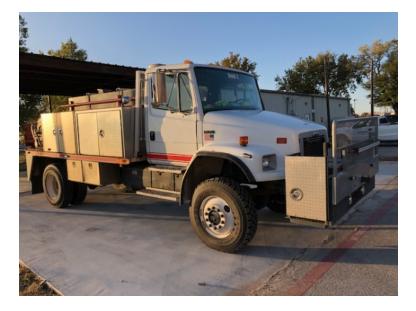

## 2003 Freightliner Commercial 4x4 Brush Truck

- O 2003 Freightliner Commercial 4x4 Brush Truck
- O 4x4 Freightliner Chassis
- O 1000 Gallon Tank

O Mileage: 15,000

 Additional equipment not included with purchase unless otherwise listed. Mileage readings may not be real-time and should be confirmed.