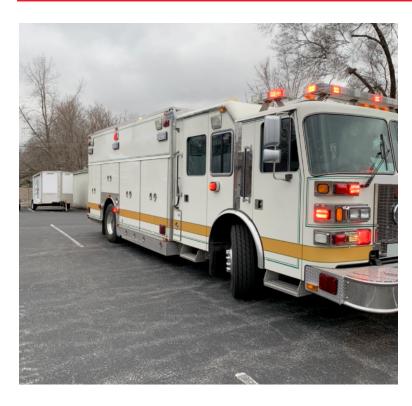

## 2002 Sutphen Custom Heavy Rescue

○ 2002 Sutphen Custom Heavy Rescue

O Allison HD4060P Automatic Transmission

• Additional equipment not included with purchase unless otherwise listed.

O GVWR: 42,780

O Sutphen Chassis

Onan 35KW Generator

O Length: 34' 4"

O Wheelbase: 222"

O Caterpillar C12 505 HP Diesel Engine

O Mileage: 35,727

O Height: Truck Height: 10' 3"

Brindlee Mountain Fire Apparatus is one of the world's largest used fire truck sales and service companies. Based just outside of Huntsville, Alabama, the company has forty-five full-time personnel occupying over 12,000 square feet. Our mechanics, all of whom are EVT certified, perform pump tests, general repairs, preventative maintenance, and body, collision, and paint work on over 500 used fire trucks every year. Visit us online at www.firetruckmall.com