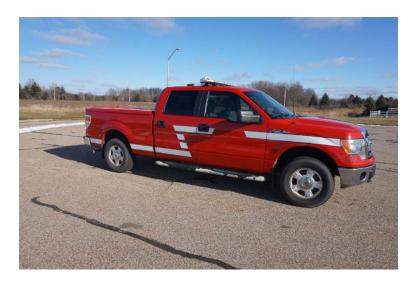

## 2013 Ford F-150 Command Unit

○ 2013 Ford F-150 Command Unit

O F-150 4x4 Ford Chassis

O Mileage: 88,524

 Additional equipment not included with purchase unless otherwise listed. Mileage readings may not be real-time and should be confirmed.