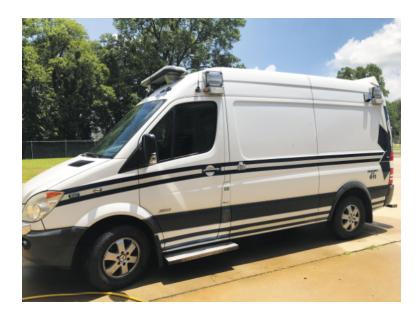

## 2013 Mercedes Ambulance

○ 2013 Mercedes Ambulance

Mercedes Chassis

O Mileage: 225,000

 Additional equipment not included with purchase unless otherwise listed. Mileage readings may not be real-time and should be confirmed.