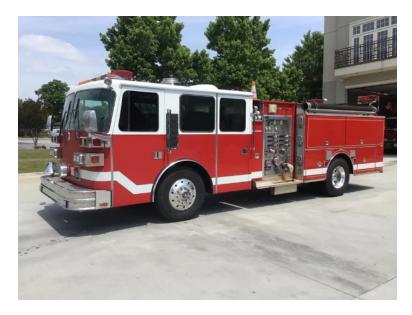

## 1993 Sutphen Deluge Custom Pumper

- O 1993 Sutphen Deluge Custom Pumper
- O Detroit 6V92TA 350 HP Diesel Engine
- O 500 Gallon Fiberglass Tank
- O Ground Ladders: 24' ladder
- Additional equipment not included with purchase unless otherwise listed. Mileage readings may not be real-time and should be confirmed.
- O Deluge Sutphen Chassis
- O Allison HT740 Automatic Transmission
- Ο
- O Engine Hours: 7,870
- O Length: 30' 1"

## Contact Us

Office : 256.776.7786 Email : sales@firetruckmall.com Website: www.firetruckmall.com

15410 US Highway 231, Union Grove, AL 35175 Stock #: 14406 Price: Sold and Delivered

- Seating for 6; 3 SCBA seats
- O Hale QSMG 1500 GPM Side-Mount Pump
- O Federal Q Siren
- O Mileage: 42,646
- O Height: Truck Height: 9' 4"