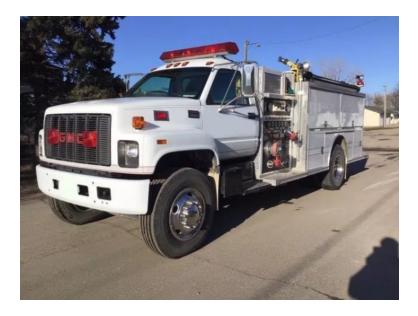

## 1997 Central States GMC Commercial Pumper

| <ul> <li>1997 Central States GMC Commercial<br/>Pumper</li> </ul> | <ul> <li>C8500 GMC Chassis</li> </ul> | • Seating for 3;                                                                                 |
|-------------------------------------------------------------------|---------------------------------------|--------------------------------------------------------------------------------------------------|
| O GMC 366 Gas Engine                                              | O Automatic Transmission              | O Darley 1000 GPM Side-Mount Pump                                                                |
| O 1000 Gallon Polypropylene Tank                                  | O Driver's Side Discharges: 2 - 2.5"  | O Driver's Side Suction: 1 - 6", 1 - 2.5"                                                        |
| O Officer's Side Discharge: 2 - 2.5"                              | O Officer's Side Suction: 1 - 6"      | 0                                                                                                |
| ○ Crosslays/Speedlays: Crosslays: (2) 1 3/4                       | " O Mileage: 12,640                   | <ul> <li>Additional equipment not included with<br/>purchase unless otherwise listed.</li> </ul> |